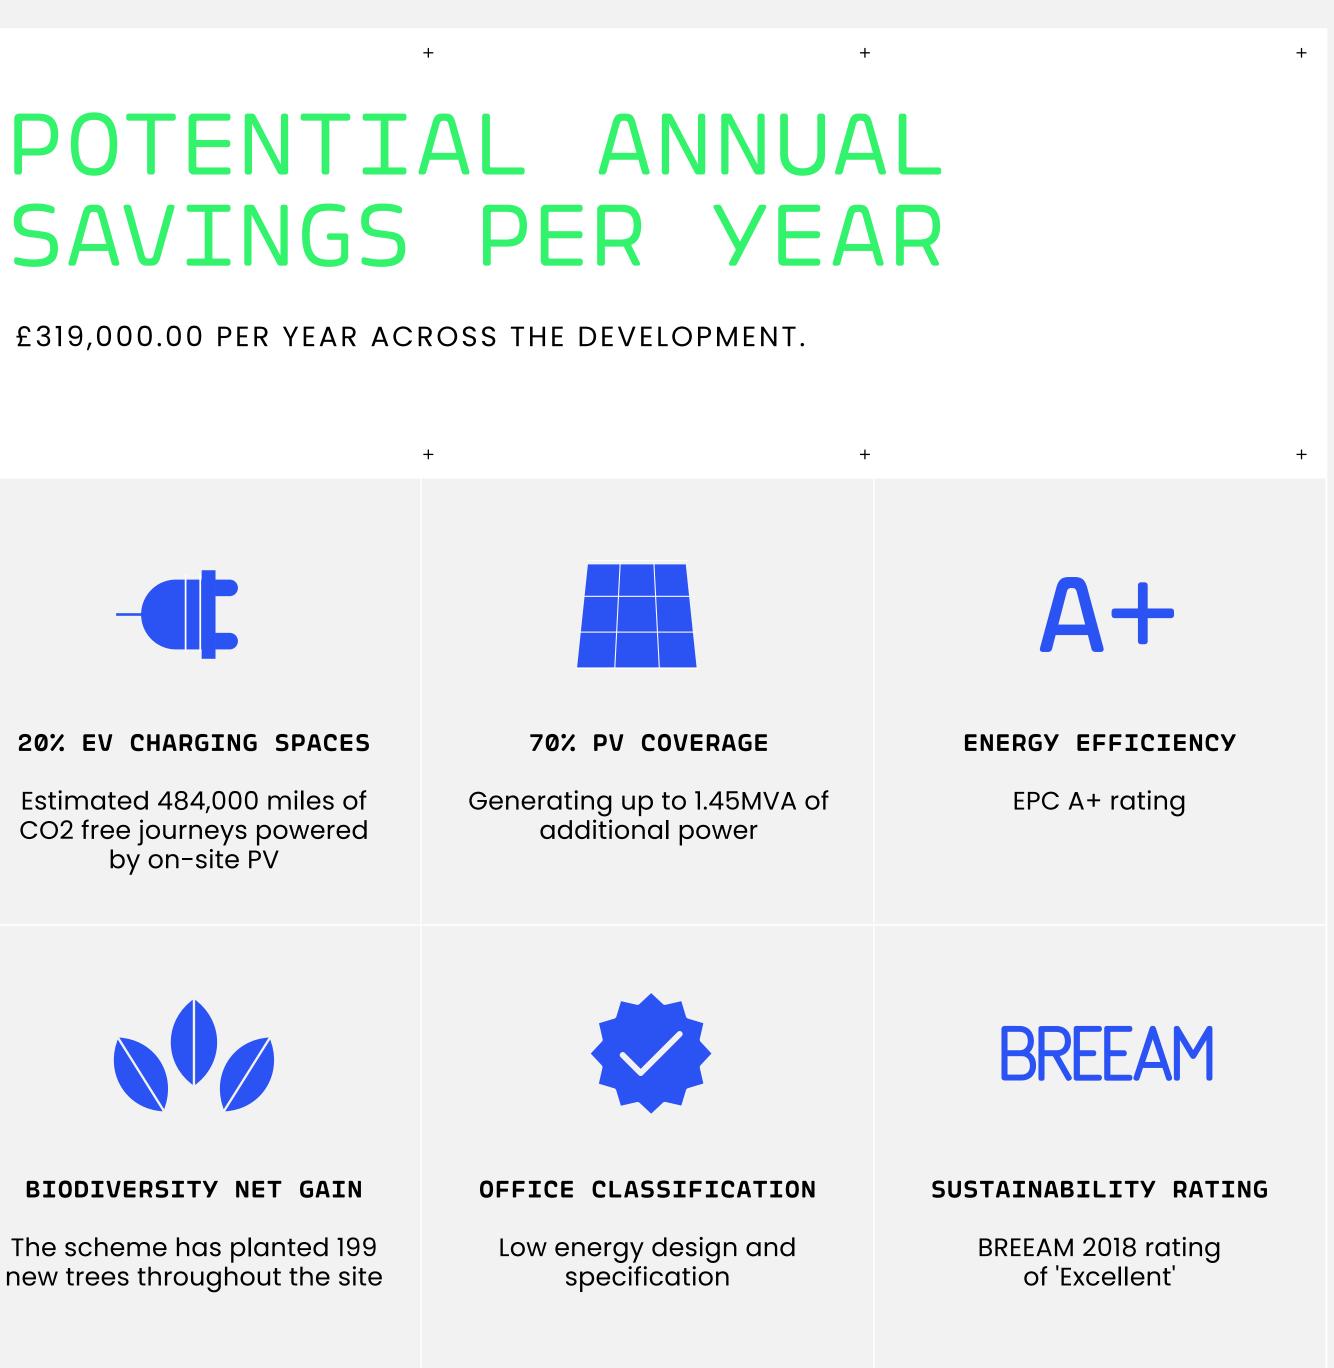

## POTENTIAL ANNUAL SAVINGS PER YEAR

£319,000.00 PER YEAR ACROSS THE DEVELOPMENT.

#### NET ZERO | WHICH IS EQUIVALENT TO

CONSTRUCTION CARBON SAVING OF 3,600,000 kgCO<sup>2</sup>e (3,600 TONNES) | 15% REDUCTION IN CONSTRUCTION CARBON FOOTPRINT

### PLANTING 199 NEW TREES OF 26 DIFFERENT SPECIES

4-310m2 OF SCRUB- HEDGEROW AND AMENITY LANDSCAPING