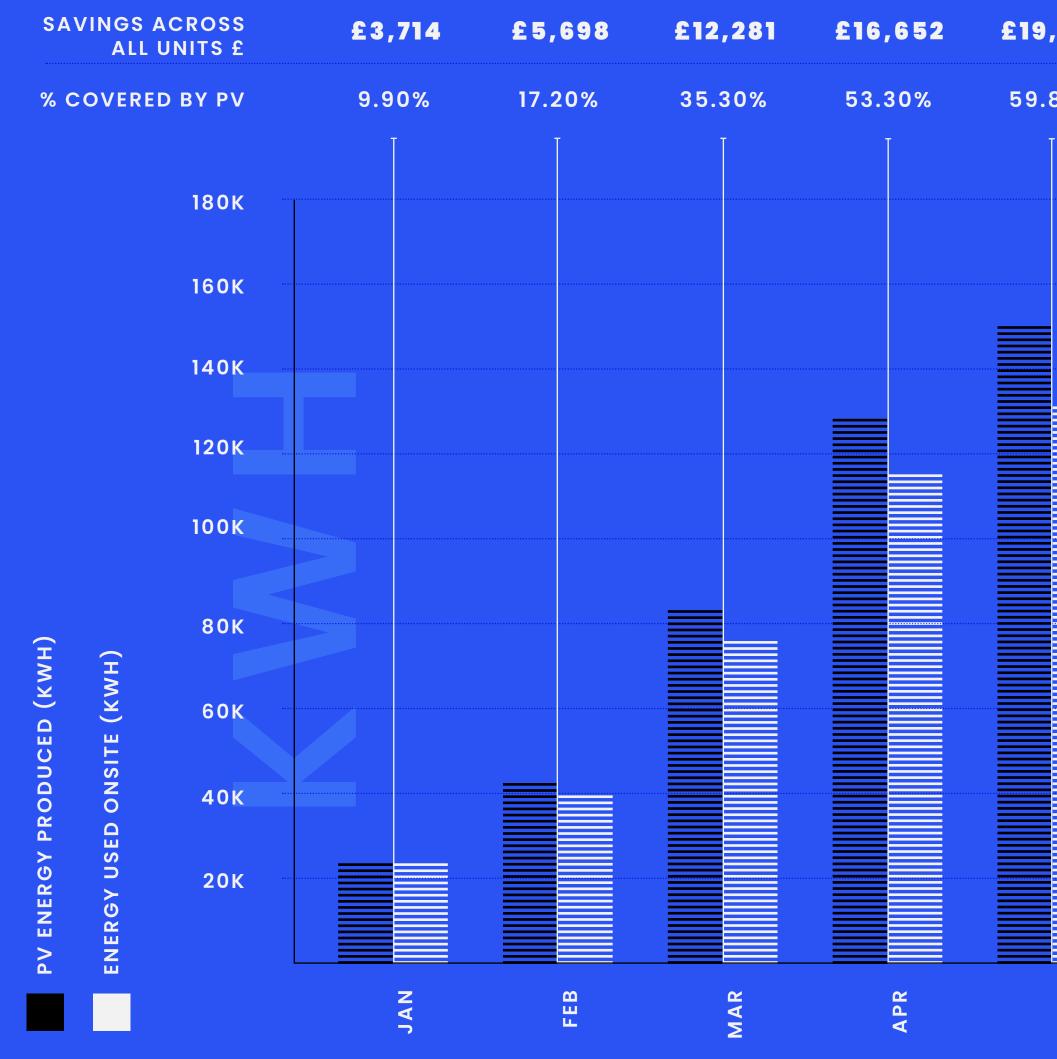

## POTENTIAL ANNUAL SAVINGS PER YEAR

£319,000.00 PER YEAR ACROSS THE DEVELOPMENT.

#### POTENTIAL £146,377 SAVINGS ON AVERAGE EACH YEAR\*

The consumption data simulation has been estimated according to "CIBSE Industry Energy – Benchmarking guide" for similar buildings / warehouse activities, taking into consideration the good practices of energy demand. This includes 55kWh/m2/year for general offices and 128kWh/m2/year for warehouse.

|                        | ,156 |
|------------------------|------|
|                        | .40% |
|                        | Ī    |
|                        |      |
|                        |      |
|                        |      |
|                        |      |
|                        |      |
|                        |      |
|                        |      |
|                        |      |
|                        |      |
|                        |      |
|                        |      |
|                        |      |
| MAY<br>JUU JUL JUL SEP | DEC  |

#### ANNUAL ENERGY CONSUMPTION (KWH)

2,776,989.67

ENERGY PPA P RICE (£/KWH)

0.25

#### CURRENT ENERGY PRICE (£/KWH)

0.395

#### TOTAL CURRENT COST (£/YEAR)\*

398,751.78

#### TOTAL PPA COST (£/YEAR)

252,374.54

#### TOTAL SAVING (£/YEAR)

146,377.23

The consumption data simulation has been estimated according to "CIBSE Industry Energy – Benchmarking guide" for similar buildings / warehouse activities, taking into consideration the good practices of energy demand. This includes 55kWh/m2/year for general offices and 128kWh/m2/year for warehouse.