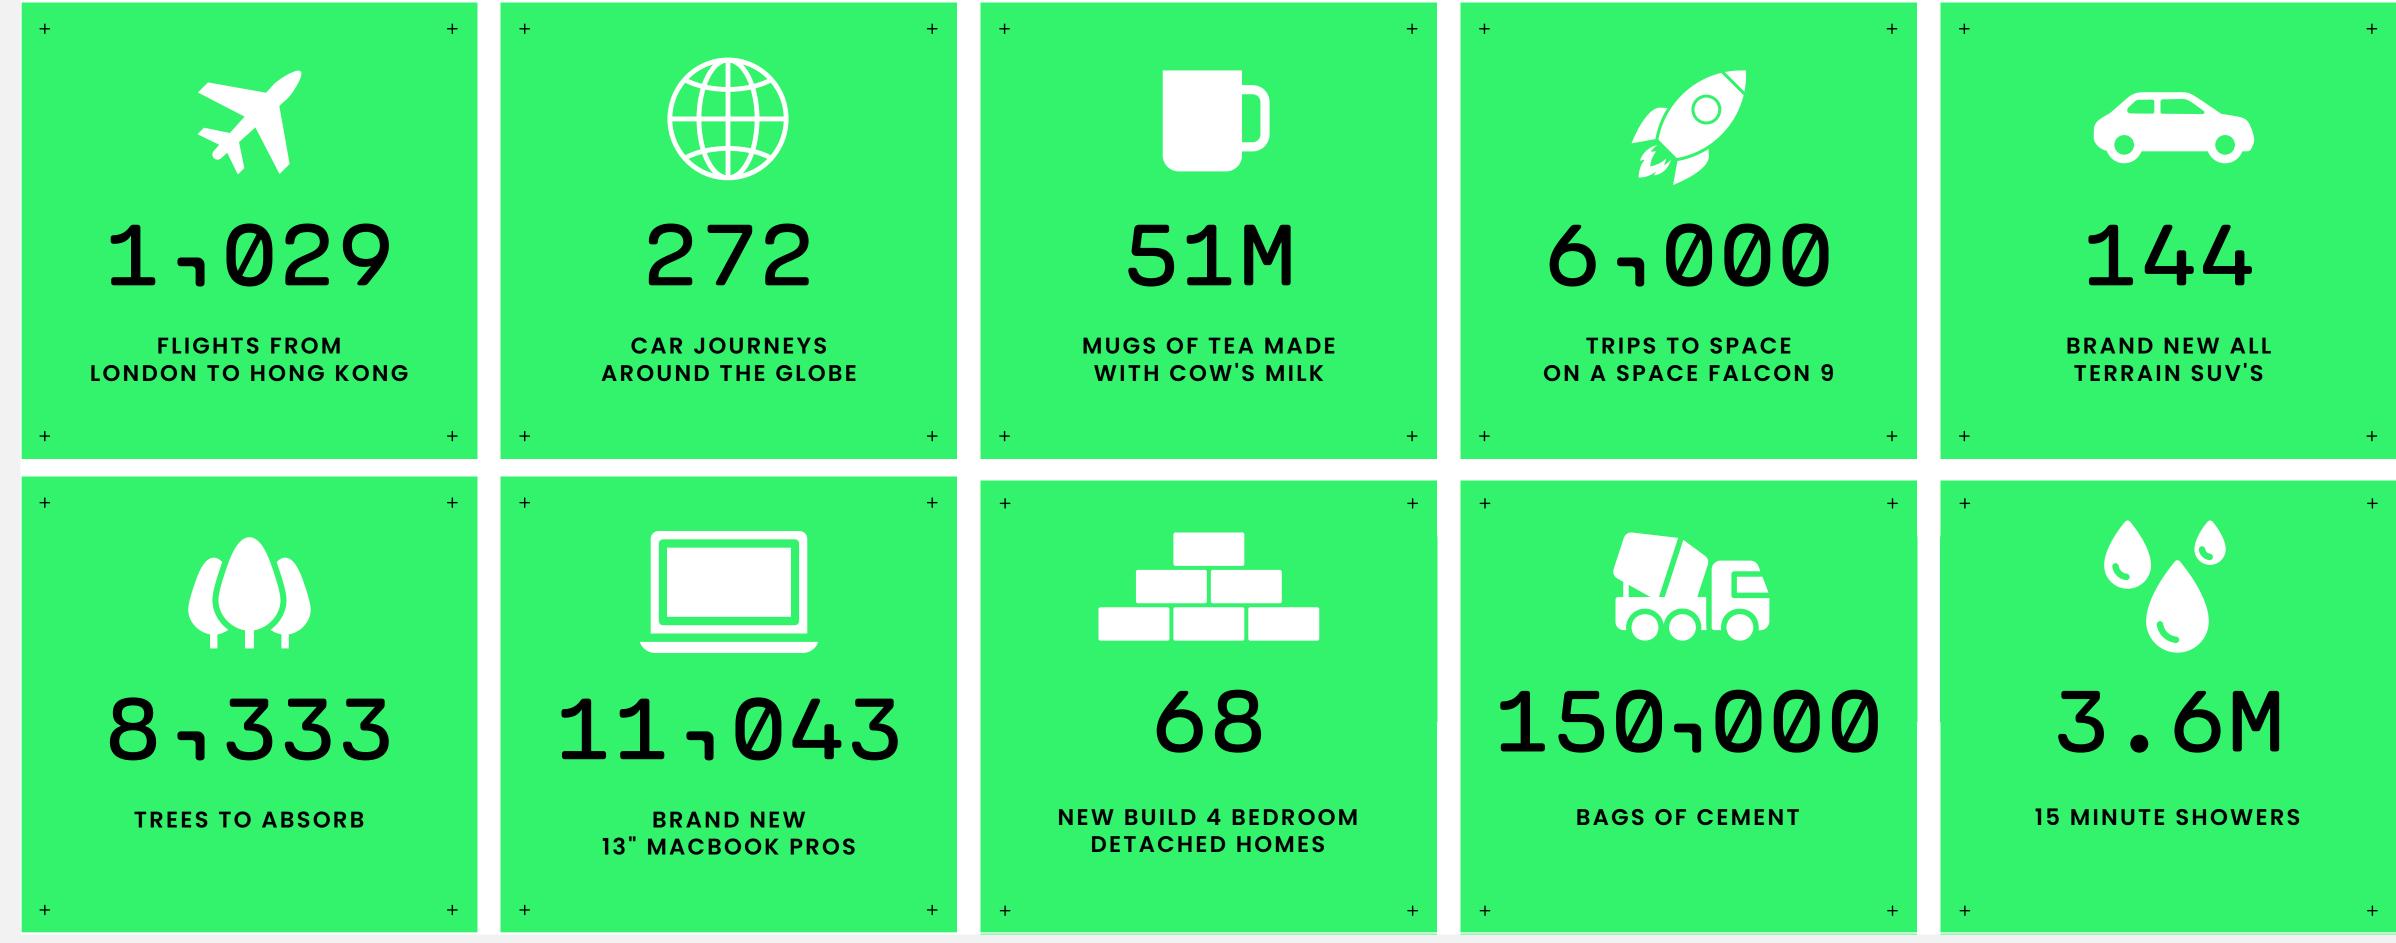

# CONSTRUCTION CARBON SAVING

#### NET ZERO | WHICH IS EQUIVALENT TO

CONSTRUCTION CARBON SAVING OF 3,600,000 kgCO<sup>2</sup>e (3,600 TONNES) | 15% REDUCTION IN CONSTRUCTION CARBON FOOTPRINT