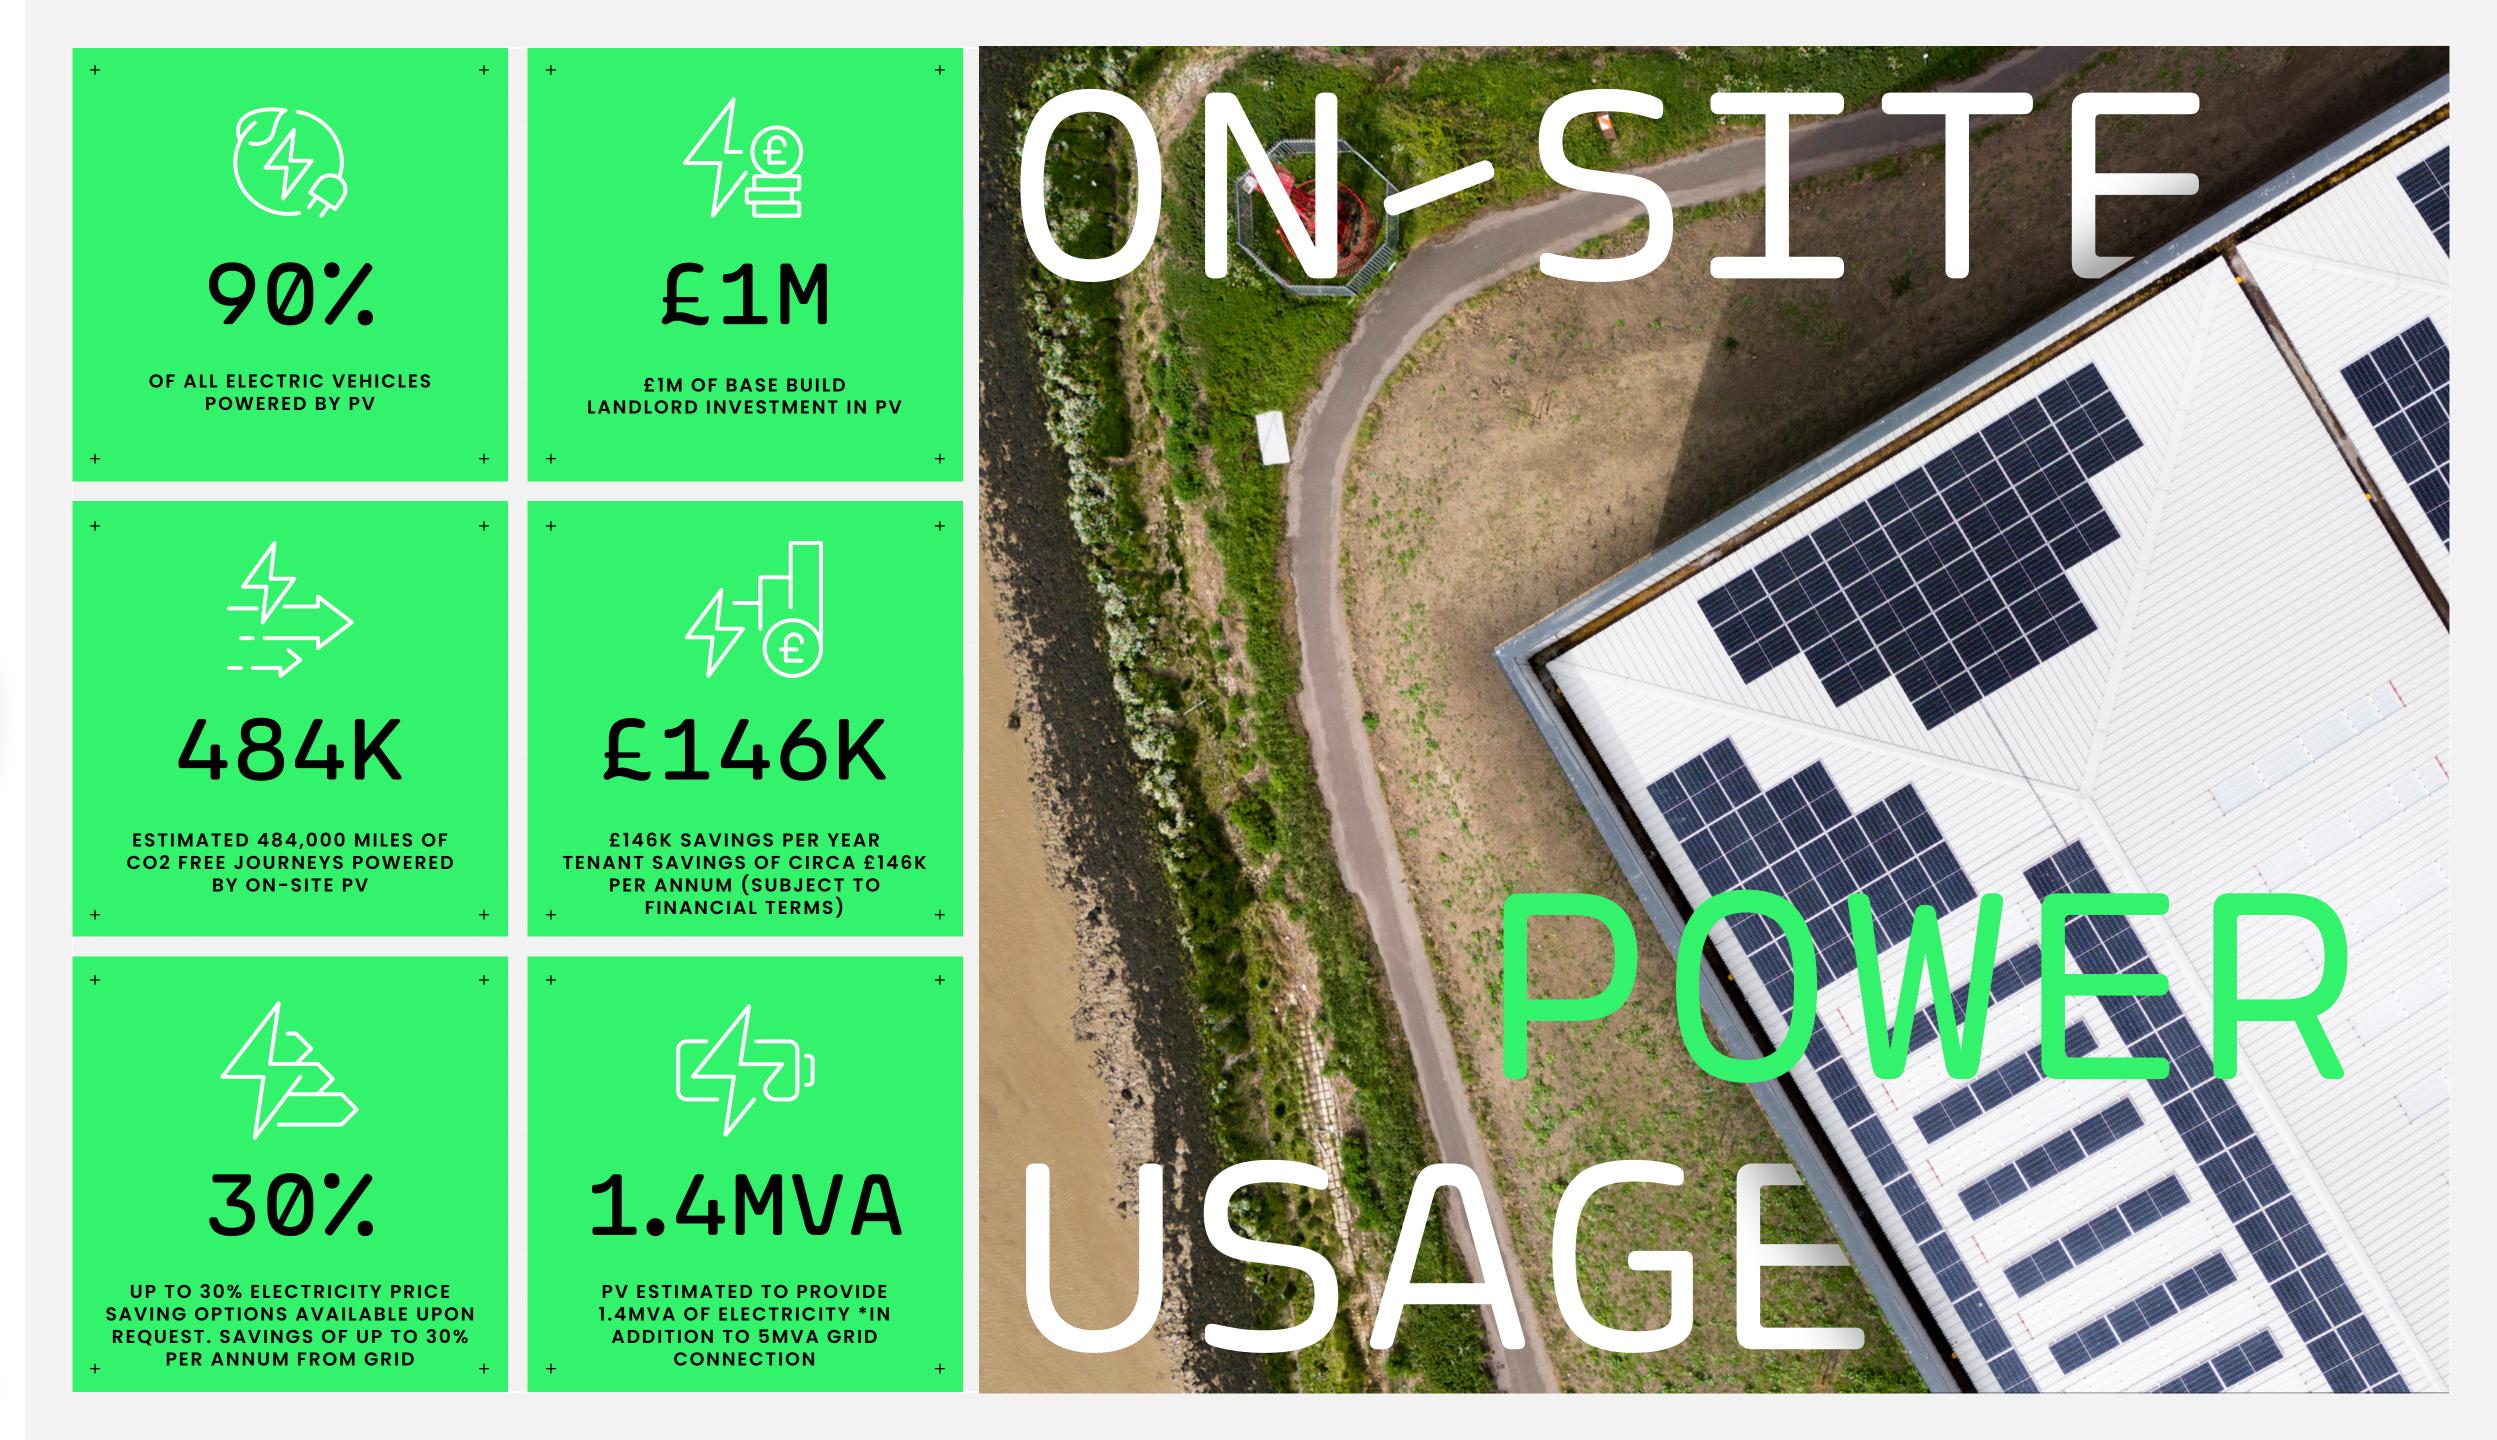

## EXCELLENT GRID CONNECTIVITY

OVERALL MAINS GRID CONNECTION PROVIDING UP TO 5.1MVA OF POWER.

+

+

+

## POTENTIAL ANNUAL SAVINGS PER YEAR

£319,000.00 PER YEAR ACROSS THE DEVELOPMENT.