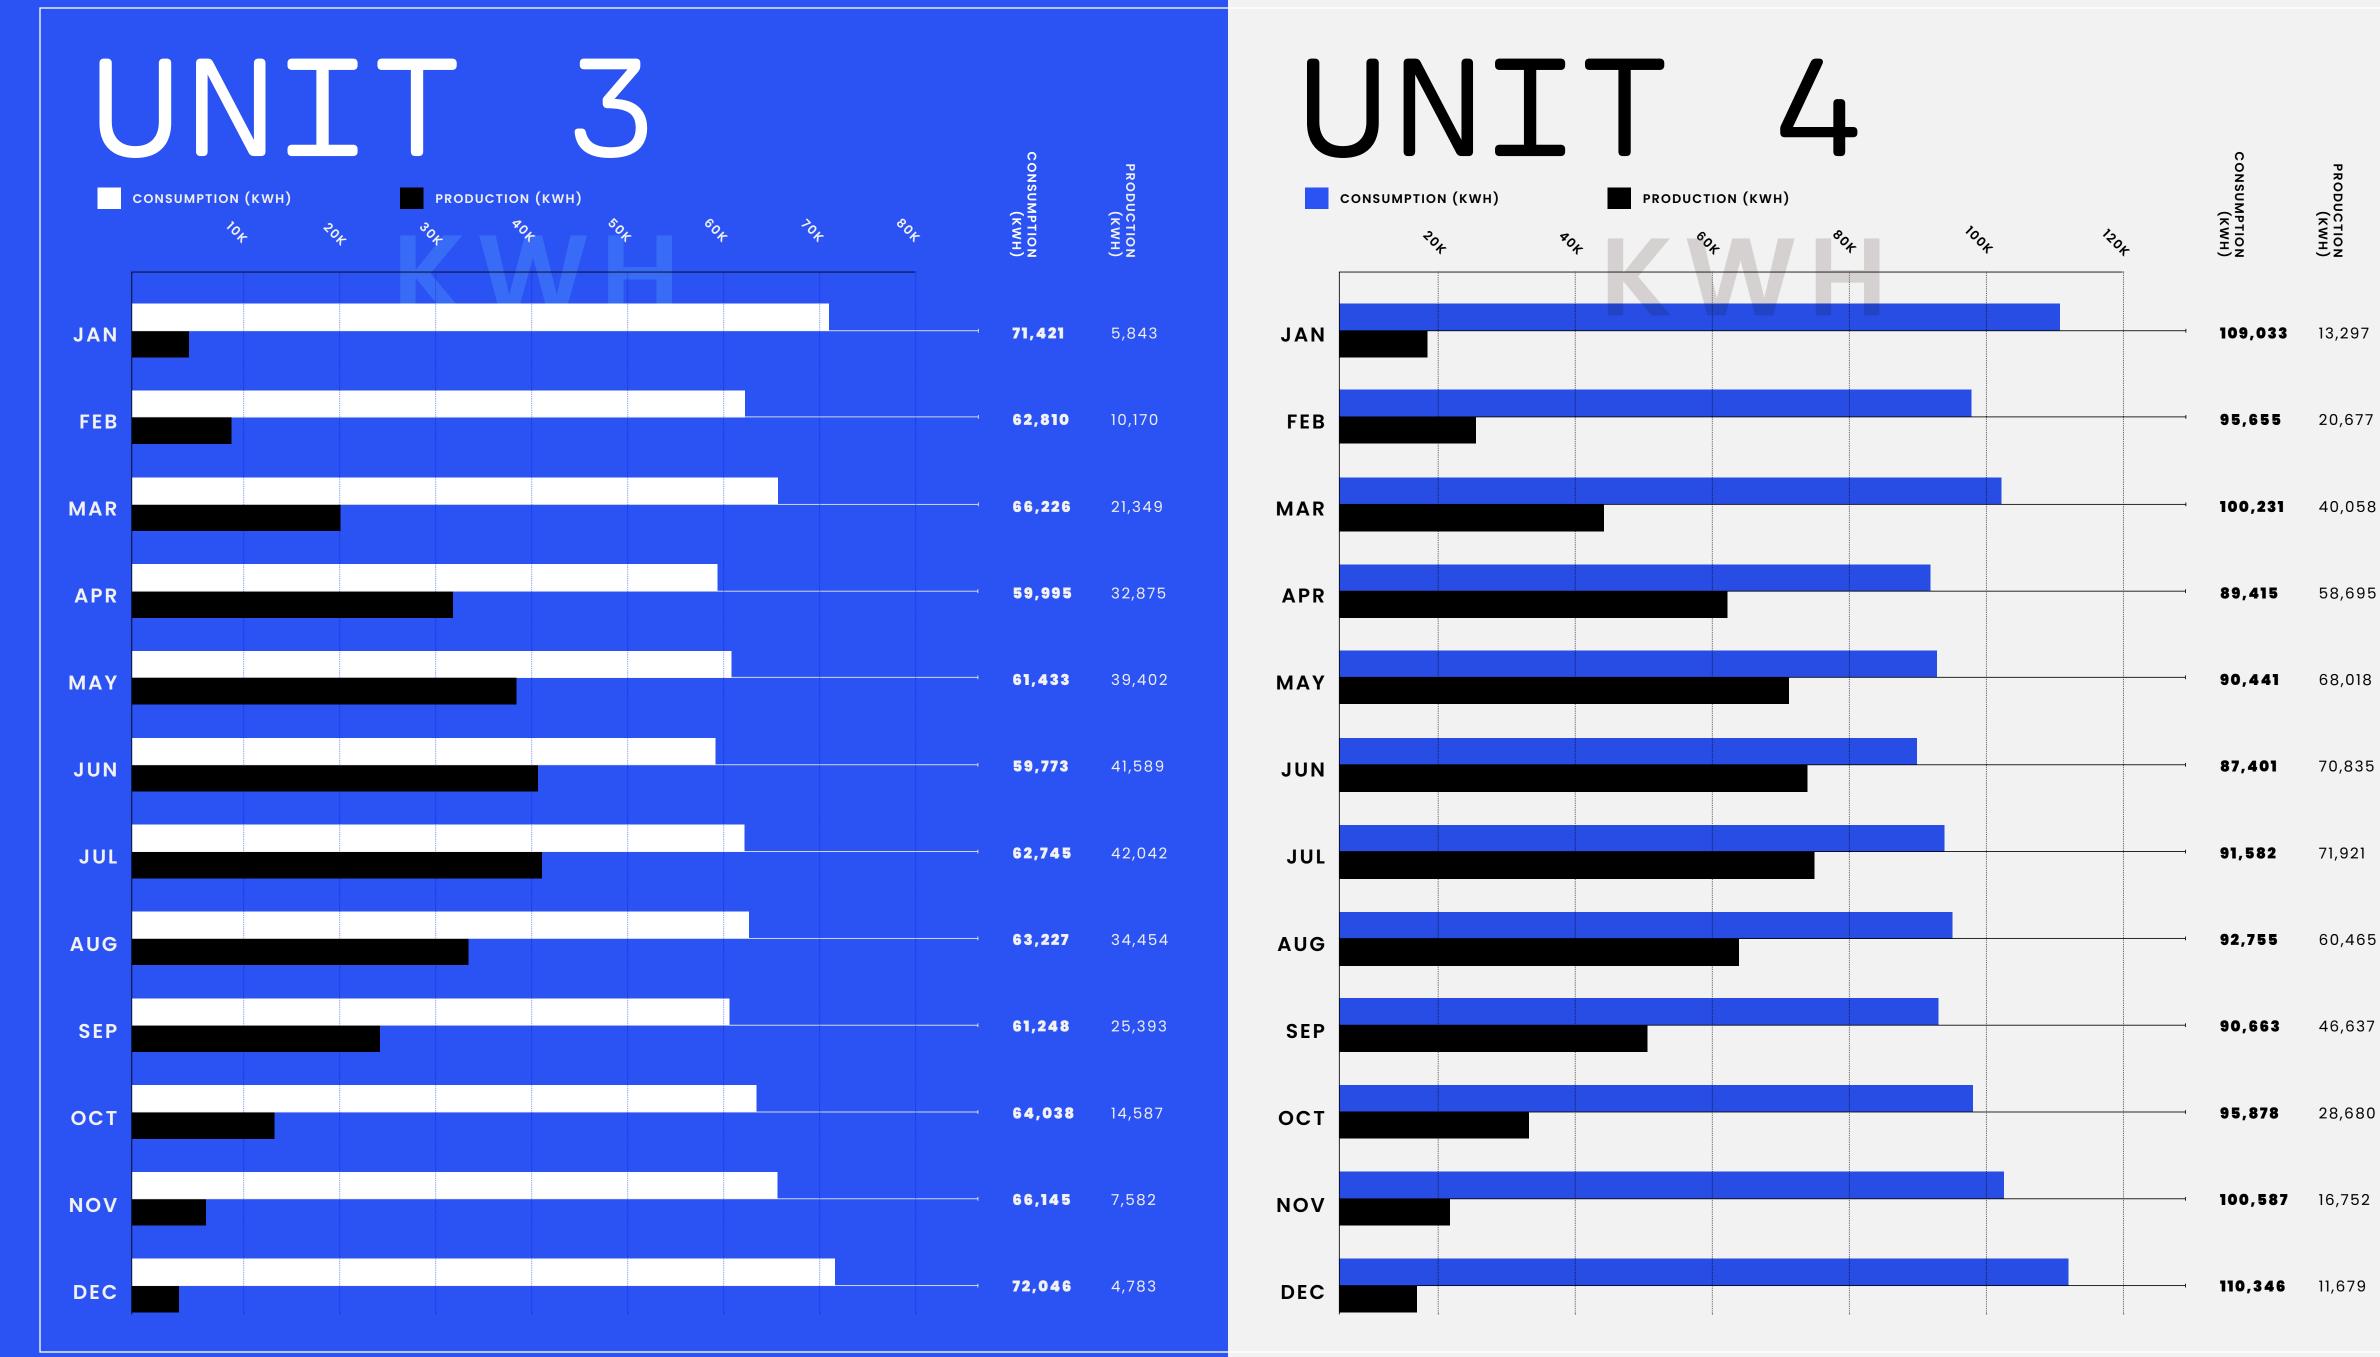

# ALL UNITS COMBINED

#### POTENTIAL £146,377 SAVINGS ON AVERAGE EACH YEAR\*

The consumption data simulation has been estimated according to "CIBSE Industry Energy – Benchmarking guide" for similar buildings / warehouse activities, taking into consideration the good practices of energy demand. This includes 55kWh/m2/year for general offices and 128kWh/m2/year for warehouse.

#### ANNUAL ENERGY CONSUMPTION (KWH)

2,776,989.67

ENERGY PPA P RICE (£/KWH)

0.25

#### CURRENT ENERGY PRICE (£/KWH)

0.395

#### TOTAL CURRENT COST (£/YEAR)\*

398,751.78

#### TOTAL PPA COST (£/YEAR)

252,374.54

#### TOTAL SAVING (£/YEAR)

146,377.23

The consumption data simulation has been estimated according to "CIBSE Industry Energy – Benchmarking guide" for similar buildings / warehouse activities, taking into consideration the good practices of energy demand. This includes 55kWh/m2/year for general offices and 128kWh/m2/year for warehouse.