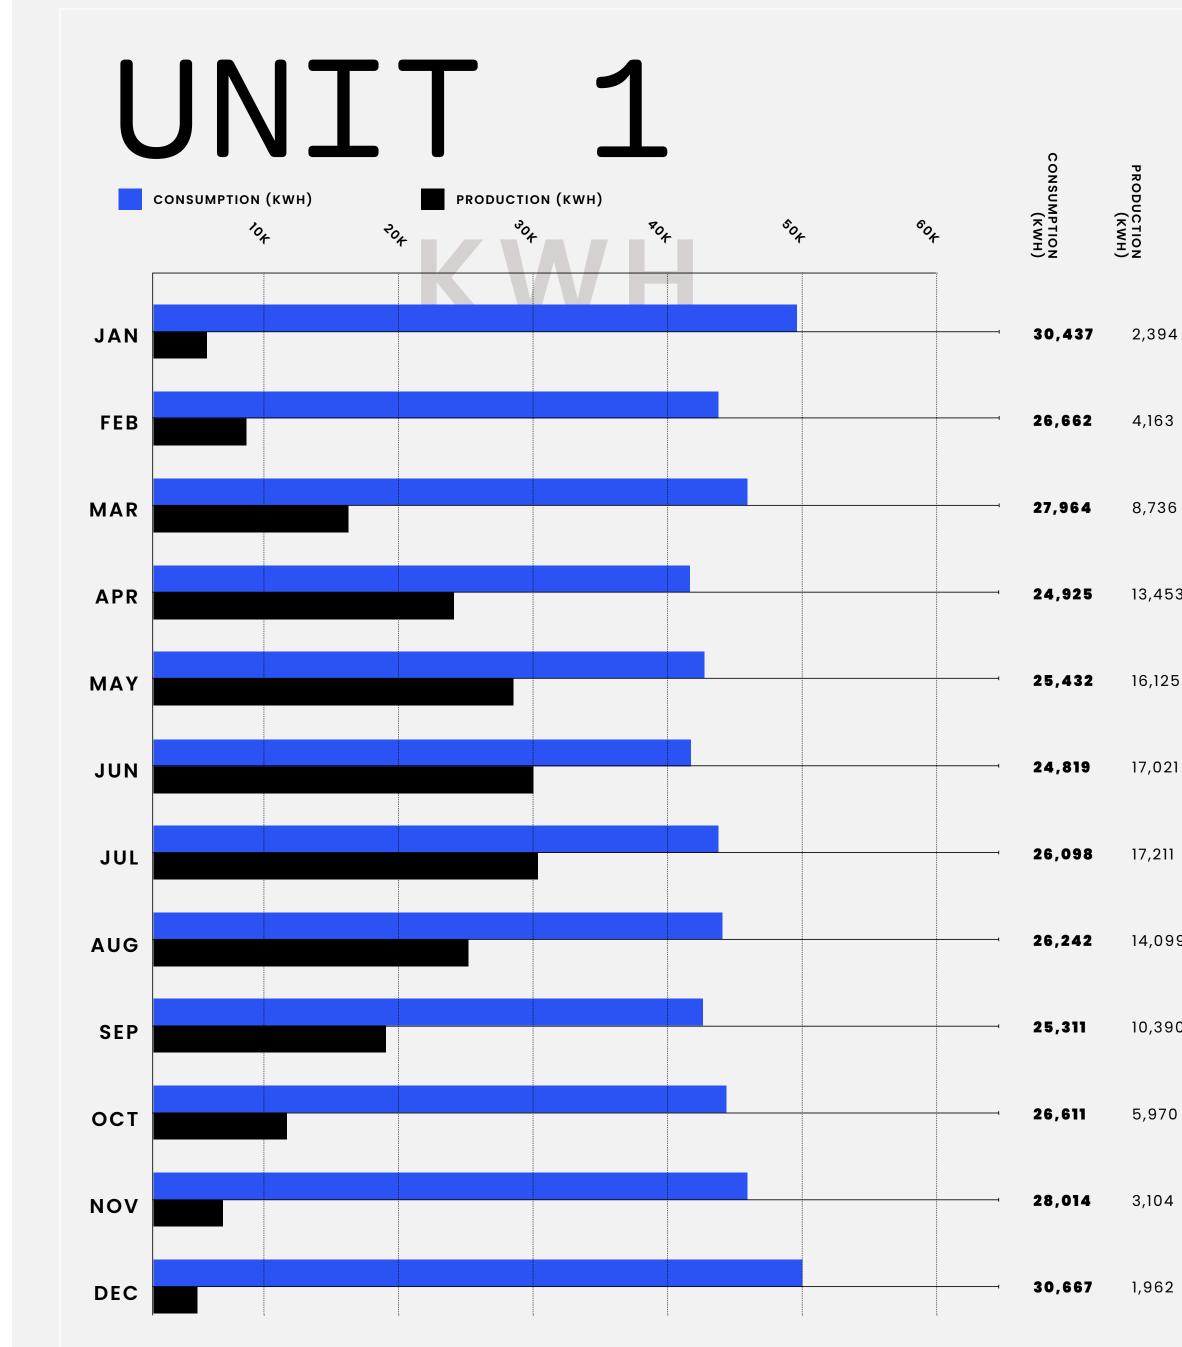

#### POTENTIAL £146,377 SAVINGS ON AVERAGE EACH YEAR\*

The consumption data simulation has been estimated according to "CIBSE Industry Energy – Benchmarking guide" for similar buildings / warehouse activities, taking into consideration the good practices of energy demand. This includes 55kWh/m2/year for general offices and 128kWh/m2/year for warehouse.

#### ANNUAL ENERGY CONSUMPTION (KWH)

2,776,989.67

ENERGY PPA P RICE (£/KWH)

0.25

#### TOTAL SAVING (£/YEAR)

146,377.23

The consumption data simulation has been estimated according to "CIBSE Industry Energy – Benchmarking guide" for similar buildings / warehouse activities, taking into consideration the good practices of energy demand. This includes 55kWh/m2/year for general offices and 128kWh/m2/year for warehouse.