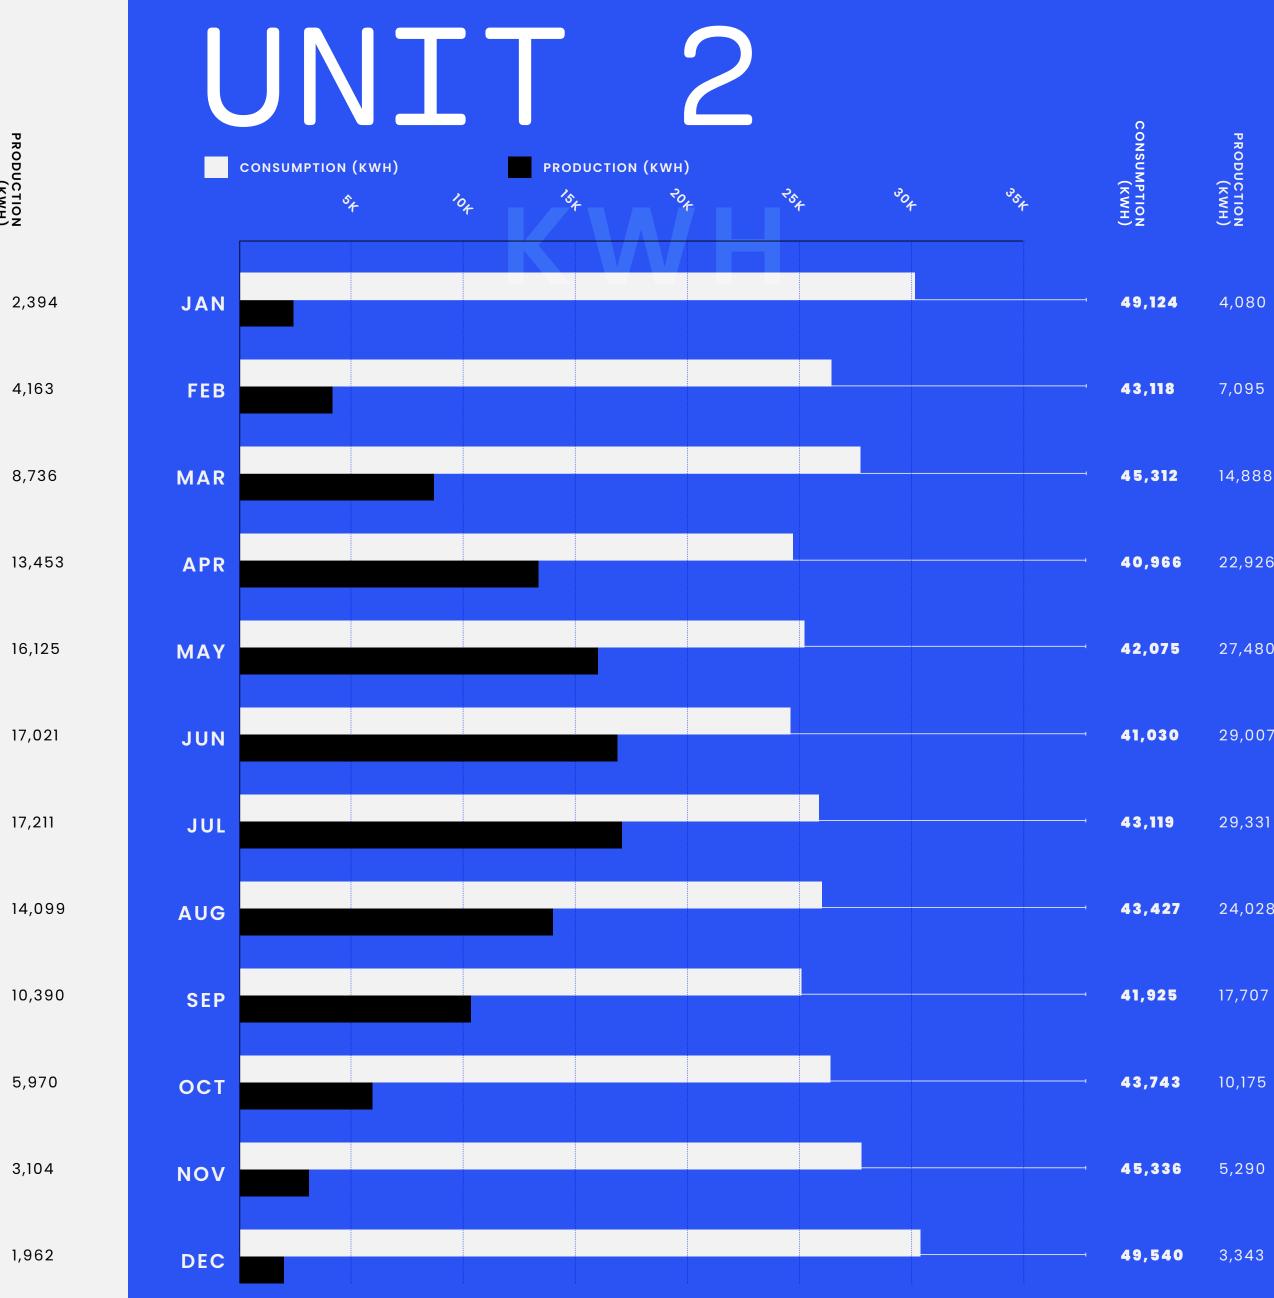

#### POTENTIAL £146,377 SAVINGS ON AVERAGE EACH YEAR\*

The consumption data simulation has been estimated according to "CIBSE Industry Energy – Benchmarking guide" for similar buildings / warehouse activities, taking into consideration the good practices of energy demand. This includes 55kWh/m2/year for general offices and 128kWh/m2/year for warehouse.

#### ANNUAL ENERGY CONSUMPTION (KWH)

2,776,989.67

ENERGY PPA P RICE (£/KWH)

0.25

#### TOTAL SAVING (£/YEAR)

146,377.23

The consumption data simulation has been estimated according to "CIBSE Industry Energy – Benchmarking guide" for similar buildings / warehouse activities, taking into consideration the good practices of energy demand. This includes 55kWh/m2/year for general offices and 128kWh/m2/year for warehouse.