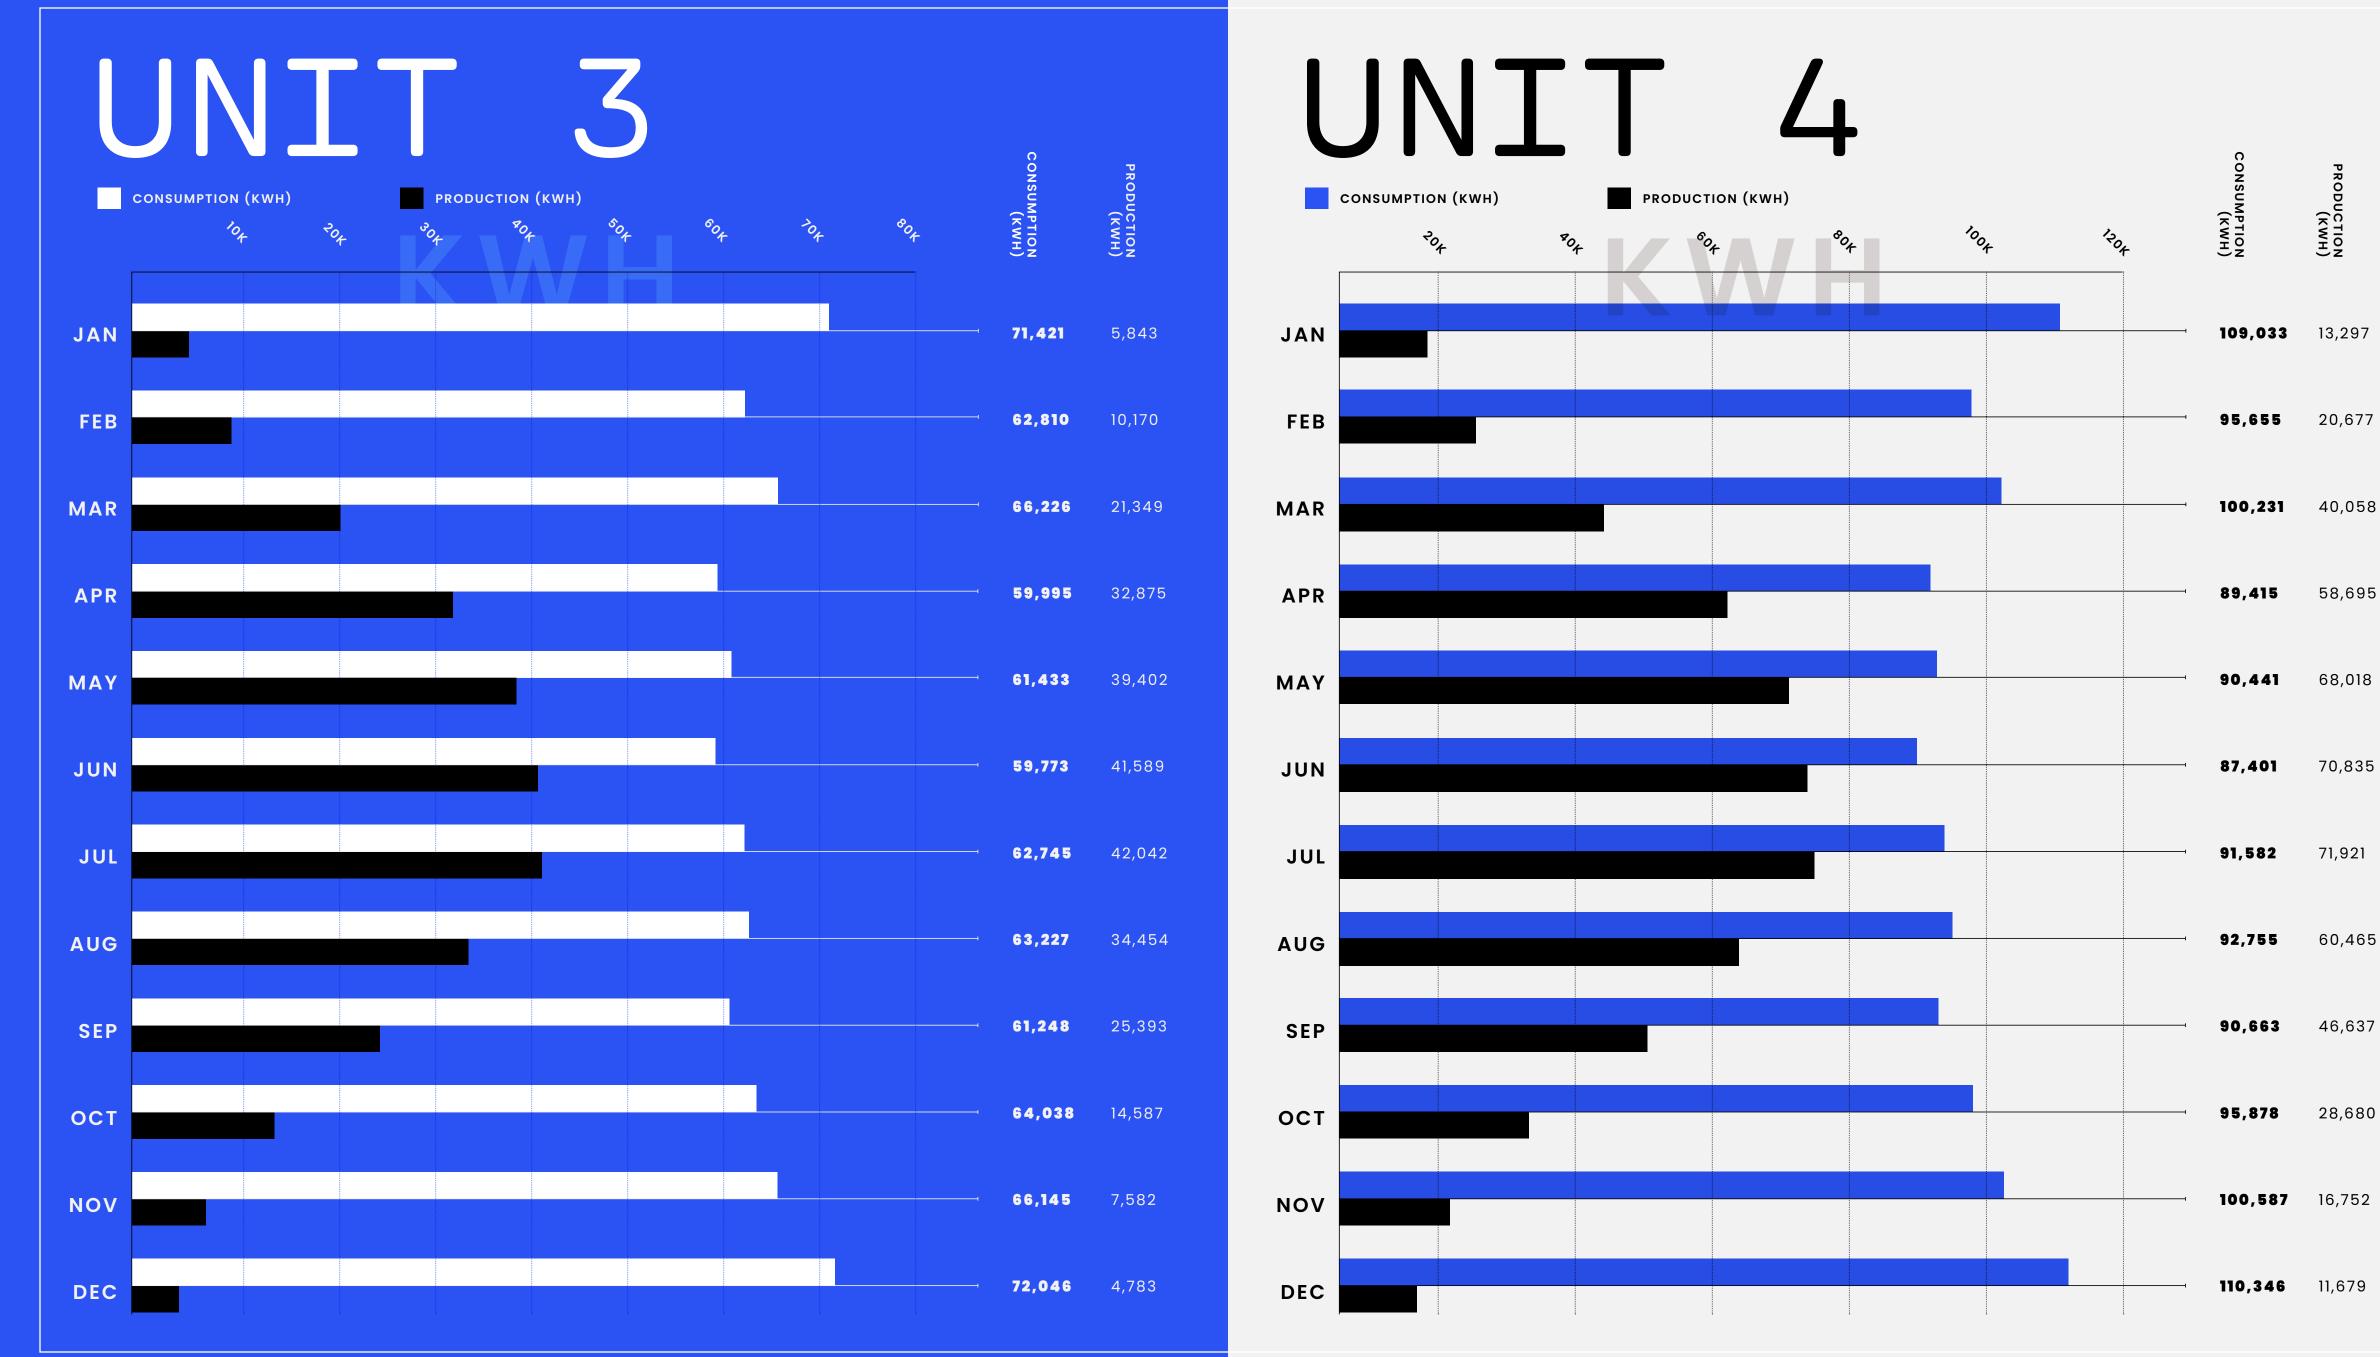

#### **POTENTIAL £146,377 SAVINGS ON AVERAGE EACH YEAR\***

|                        | ,156 |
|------------------------|------|
|                        | .40% |
|                        | Ī    |
|                        |      |
|                        |      |
|                        |      |
|                        |      |
|                        |      |
|                        |      |
|                        |      |
|                        |      |
|                        |      |
|                        |      |
|                        |      |
|                        |      |
| MAY<br>JUU JUL JUL SEP | DEC  |

#### **ANNUAL ENERGY** CONSUMPTION (KWH)

2,776,989.67

**ENERGY PPA P** RICE (£/KWH)

0.25

#### **CURRENT ENERGY** PRICE (£/KWH)

0.395

### TOTAL CURRENT COST (£/YEAR)\*

398,751.78

#### **TOTAL PPA** COST (£/YEAR)

252,374.54

### TOTAL SAVING (£/YEAR)

146,377.23

The consumption data simulation has been estimated according to "CIBSE Industry Energy – Benchmarking guide" for similar buildings / warehouse activities, taking into consideration the good practices of energy demand. This includes 55kWh/m2/year for general offices and 128kWh/m2/year for warehouse.

7

The consumption data simulation has been estimated according to "CIBSE Industry Energy – Benchmarking guide" for similar buildings / warehouse activities, taking into consideration the good practices of energy demand. This includes 55kWh/m2/year for general offices and 128kWh/m2/year for warehouse.