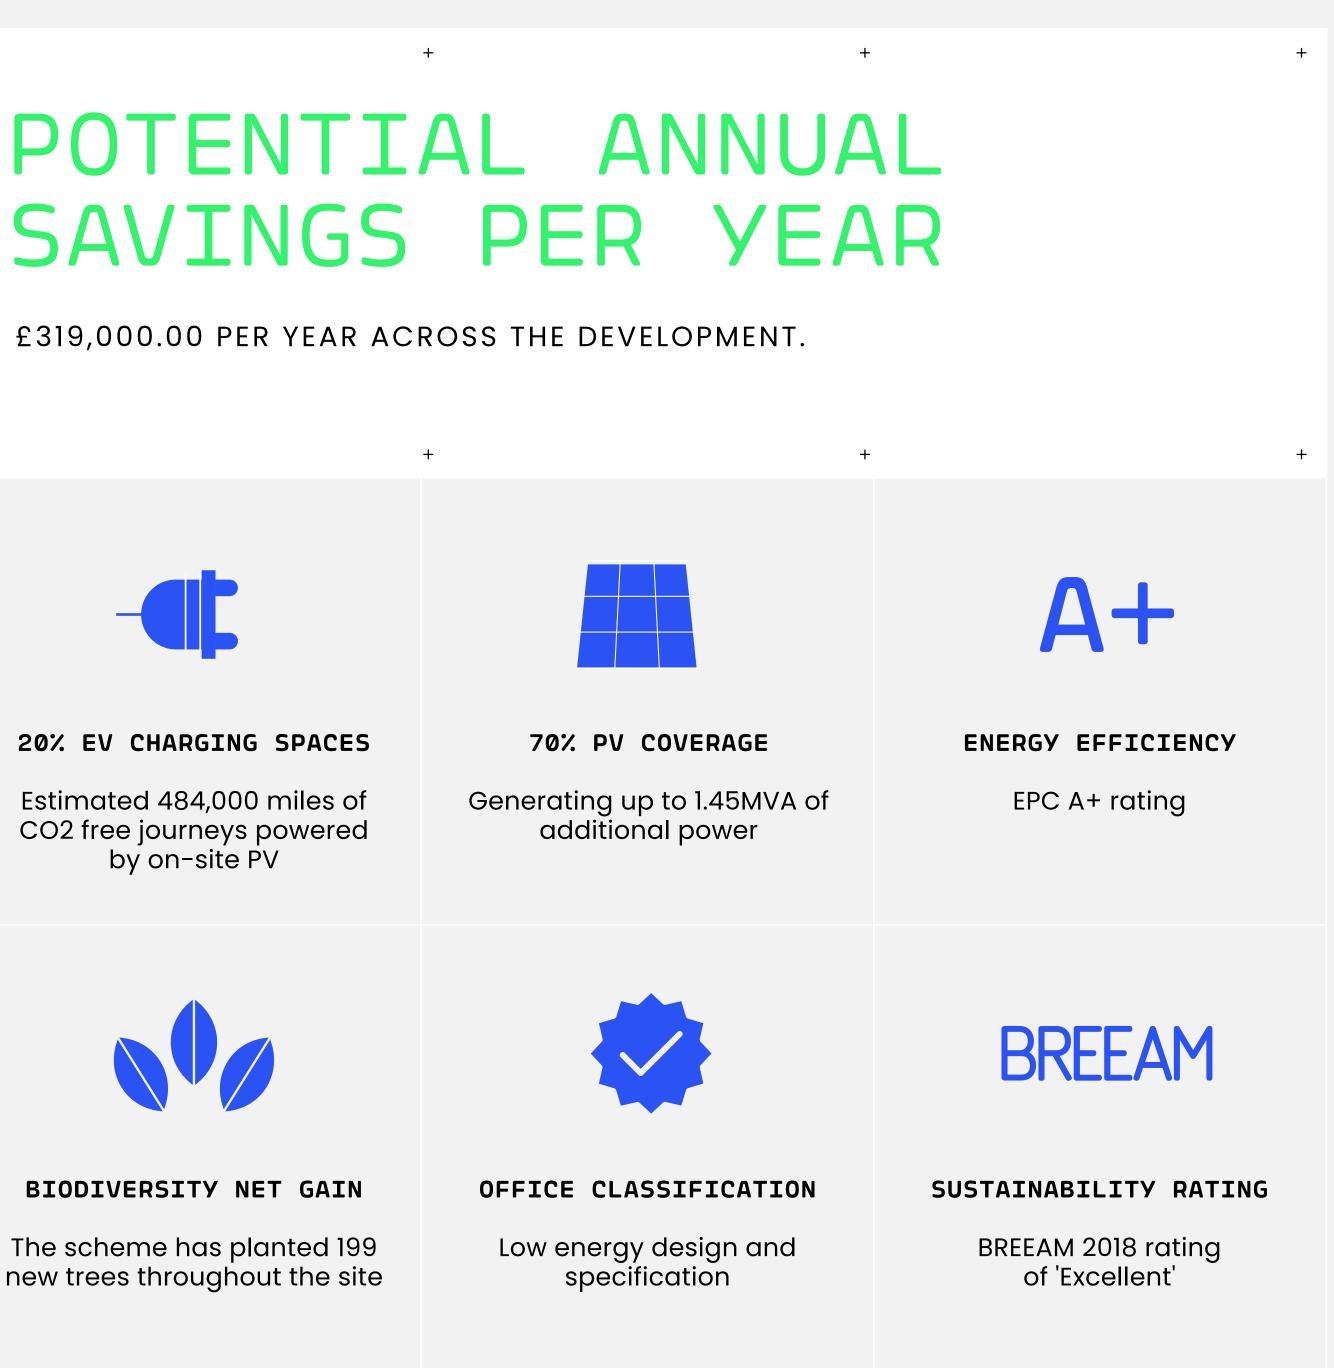

## POTENTIAL ANNUAL SAVINGS PER YEAR

£319,000.00 PER YEAR ACROSS THE DEVELOPMENT.

ED

C

NOO

8

٩

>