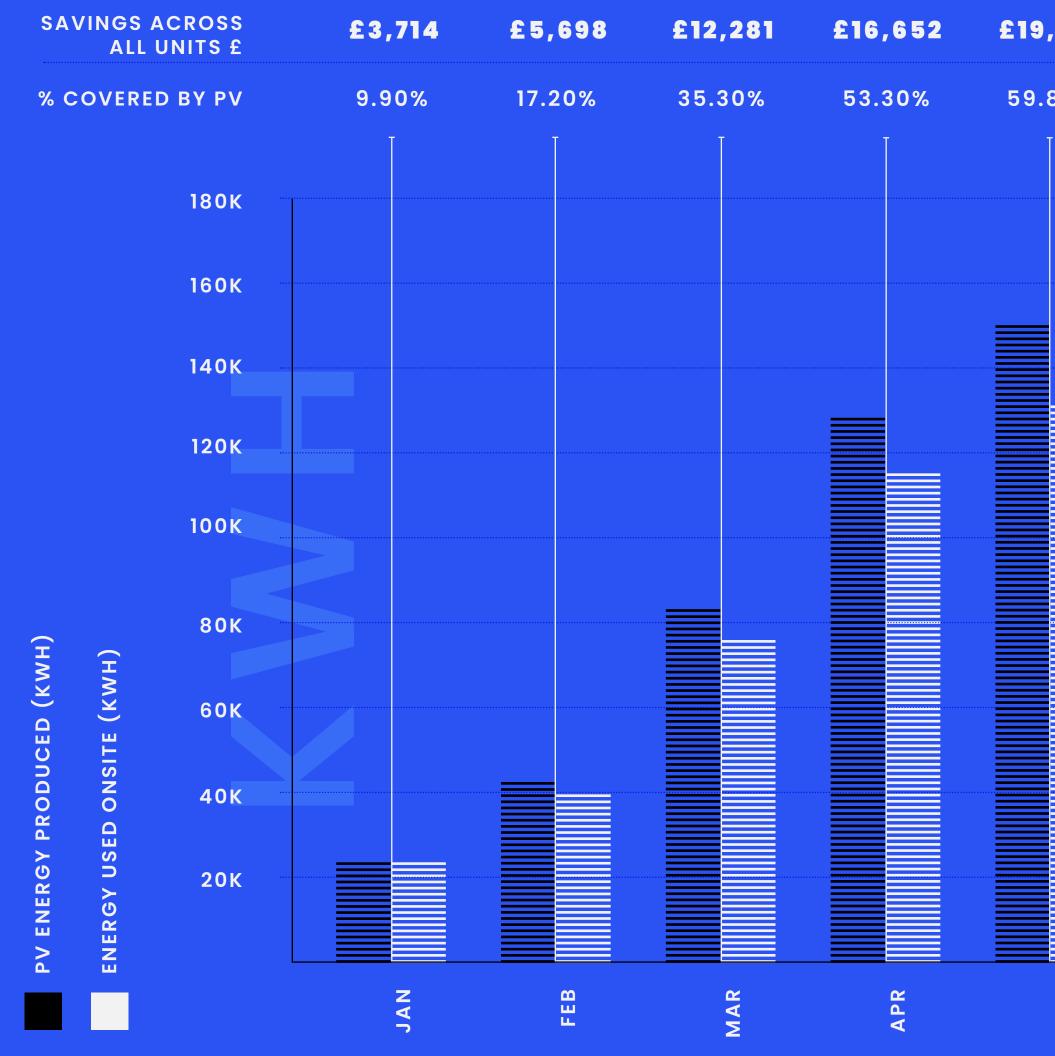

## ALL UNITS COMBINED

#### **POTENTIAL £146,377 SAVINGS ON AVERAGE EACH YEAR\***

|                        | ,156 |
|------------------------|------|
|                        | .40% |
|                        | Ī    |
|                        |      |
|                        |      |
|                        |      |
|                        |      |
|                        |      |
|                        |      |
|                        |      |
|                        |      |
|                        |      |
|                        |      |
|                        |      |
|                        |      |
| MAY<br>JUU JUL JUL SEP | DEC  |

#### **ANNUAL ENERGY** CONSUMPTION (KWH)

2,776,989.67

**ENERGY PPA P** RICE (£/KWH)

0.25

#### **CURRENT ENERGY** PRICE (£/KWH)

0.395

### TOTAL CURRENT COST (£/YEAR)\*

398,751.78

#### **TOTAL PPA** COST (£/YEAR)

252,374.54

### TOTAL SAVING (£/YEAR)

146,377.23

The consumption data simulation has been estimated according to "CIBSE Industry Energy – Benchmarking guide" for similar buildings / warehouse activities, taking into consideration the good practices of energy demand. This includes 55kWh/m2/year for general offices and 128kWh/m2/year for warehouse.