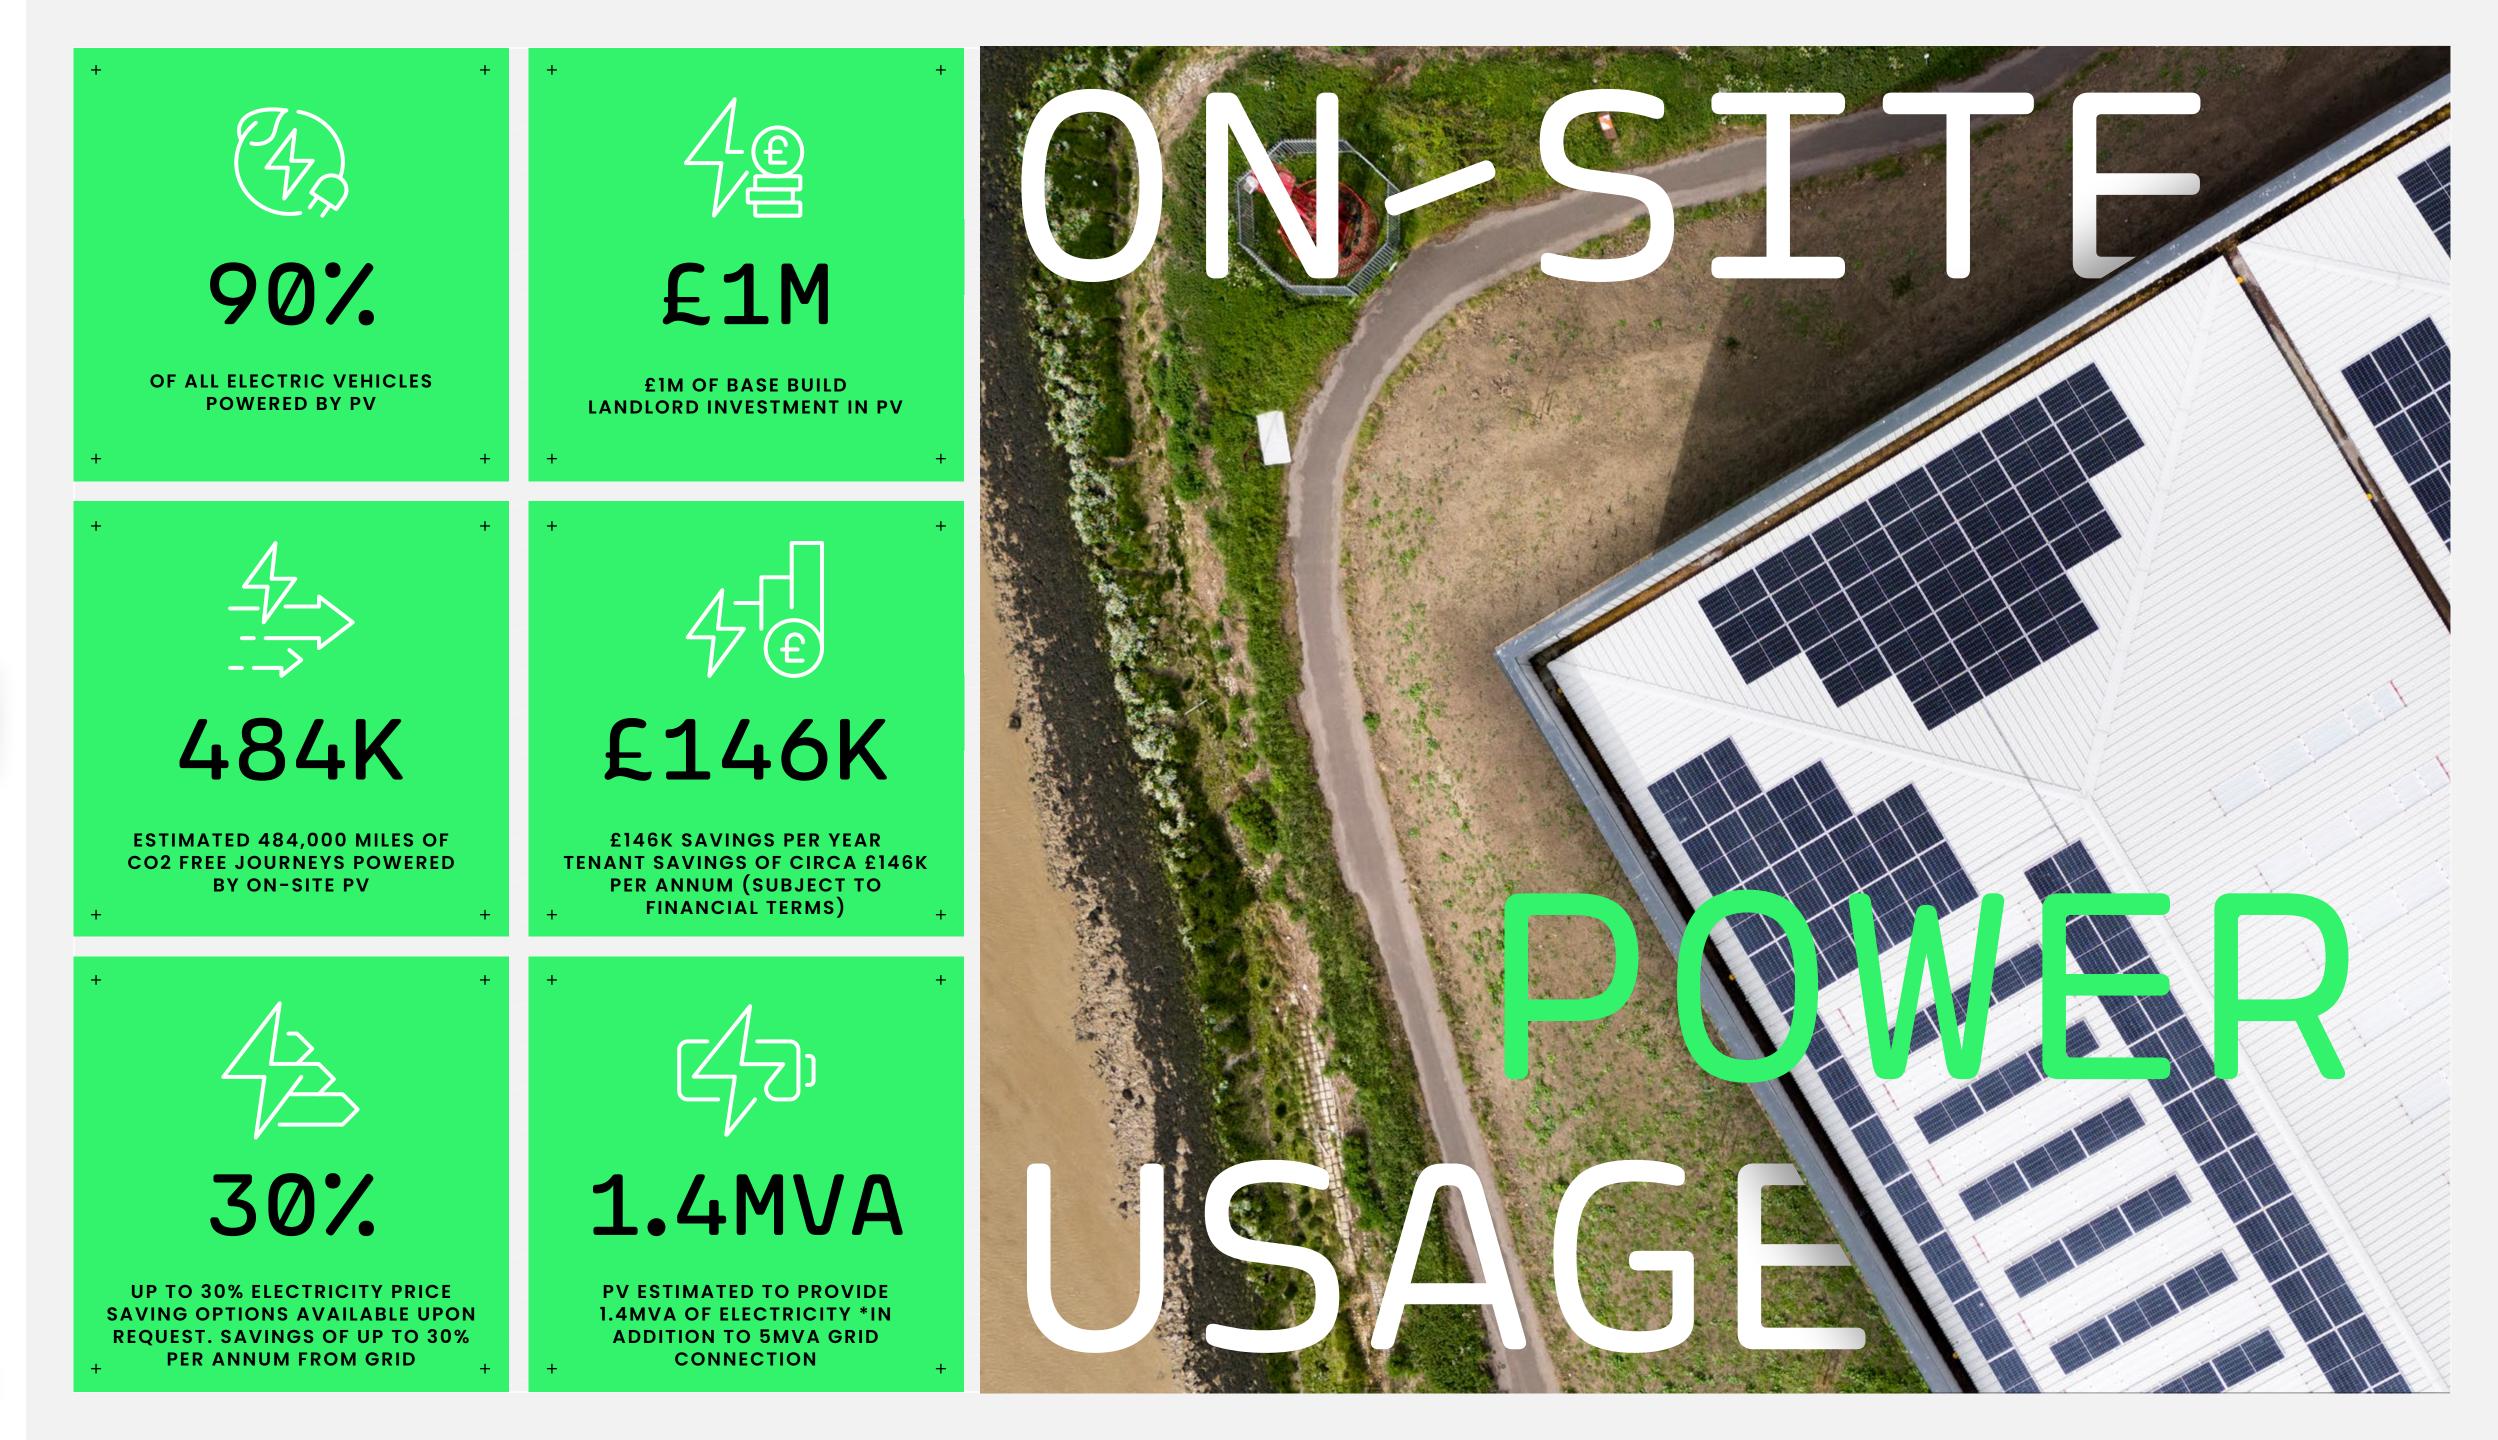

## EXCELLENT GRID CONNECTIVITY

OVERALL MAINS GRID CONNECTION PROVIDING UP TO 5.1MVA OF POWER.

+

+

+

## POTENTIAL ANNUAL SAVINGS PER YEAR

£319,000.00 PER YEAR ACROSS THE DEVELOPMENT.

ED

C

NOO

8

٩

>

#### **POTENTIAL £146,377 SAVINGS ON AVERAGE EACH YEAR\***

|                        | ,156 |
|------------------------|------|
|                        | .40% |
|                        | Ī    |
|                        |      |
|                        |      |
|                        |      |
|                        |      |
|                        |      |
|                        |      |
|                        |      |
|                        |      |
|                        |      |
|                        |      |
|                        |      |
|                        |      |
| MAY<br>JUU JUL JUL SEP | DEC  |

#### **ANNUAL ENERGY** CONSUMPTION (KWH)

2,776,989.67

**ENERGY PPA P** RICE (£/KWH)

0.25

#### **CURRENT ENERGY** PRICE (£/KWH)

0.395

### TOTAL CURRENT COST (£/YEAR)\*

398,751.78

#### **TOTAL PPA** COST (£/YEAR)

252,374.54

### TOTAL SAVING (£/YEAR)

146,377.23

The consumption data simulation has been estimated according to "CIBSE Industry Energy – Benchmarking guide" for similar buildings / warehouse activities, taking into consideration the good practices of energy demand. This includes 55kWh/m2/year for general offices and 128kWh/m2/year for warehouse.