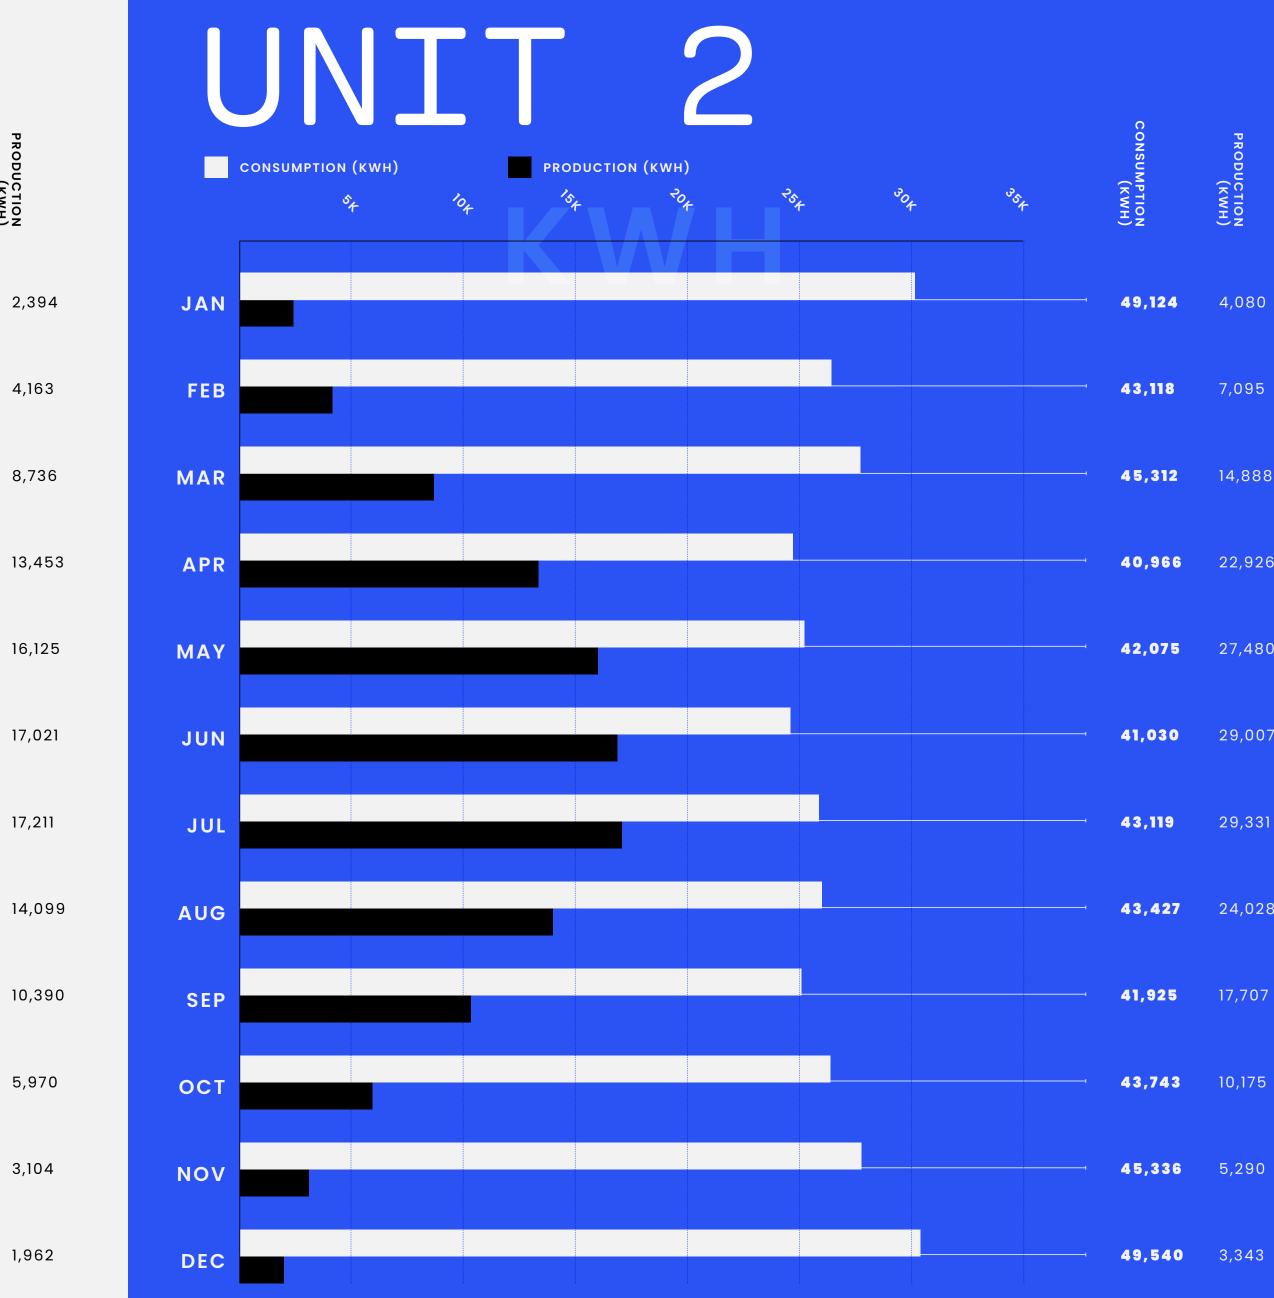

#### **POTENTIAL £146,377 SAVINGS ON AVERAGE EACH YEAR\***

|                        | ,156 |
|------------------------|------|
|                        | .40% |
|                        | Ī    |
|                        |      |
|                        |      |
|                        |      |
|                        |      |
|                        |      |
|                        |      |
|                        |      |
|                        |      |
|                        |      |
|                        |      |
|                        |      |
|                        |      |
| MAY<br>JUU JUL JUL SEP | DEC  |

#### **ANNUAL ENERGY** CONSUMPTION (KWH)

2,776,989.67

**ENERGY PPA P** RICE (£/KWH)

0.25

#### **CURRENT ENERGY** PRICE (£/KWH)

0.395

### TOTAL CURRENT COST (£/YEAR)\*

398,751.78

#### **TOTAL PPA** COST (£/YEAR)

252,374.54

### TOTAL SAVING (£/YEAR)

146,377.23

The consumption data simulation has been estimated according to "CIBSE Industry Energy – Benchmarking guide" for similar buildings / warehouse activities, taking into consideration the good practices of energy demand. This includes 55kWh/m2/year for general offices and 128kWh/m2/year for warehouse.

7

The consumption data simulation has been estimated according to "CIBSE Industry Energy – Benchmarking guide" for similar buildings / warehouse activities, taking into consideration the good practices of energy demand. This includes 55kWh/m2/year for general offices and 128kWh/m2/year for warehouse.