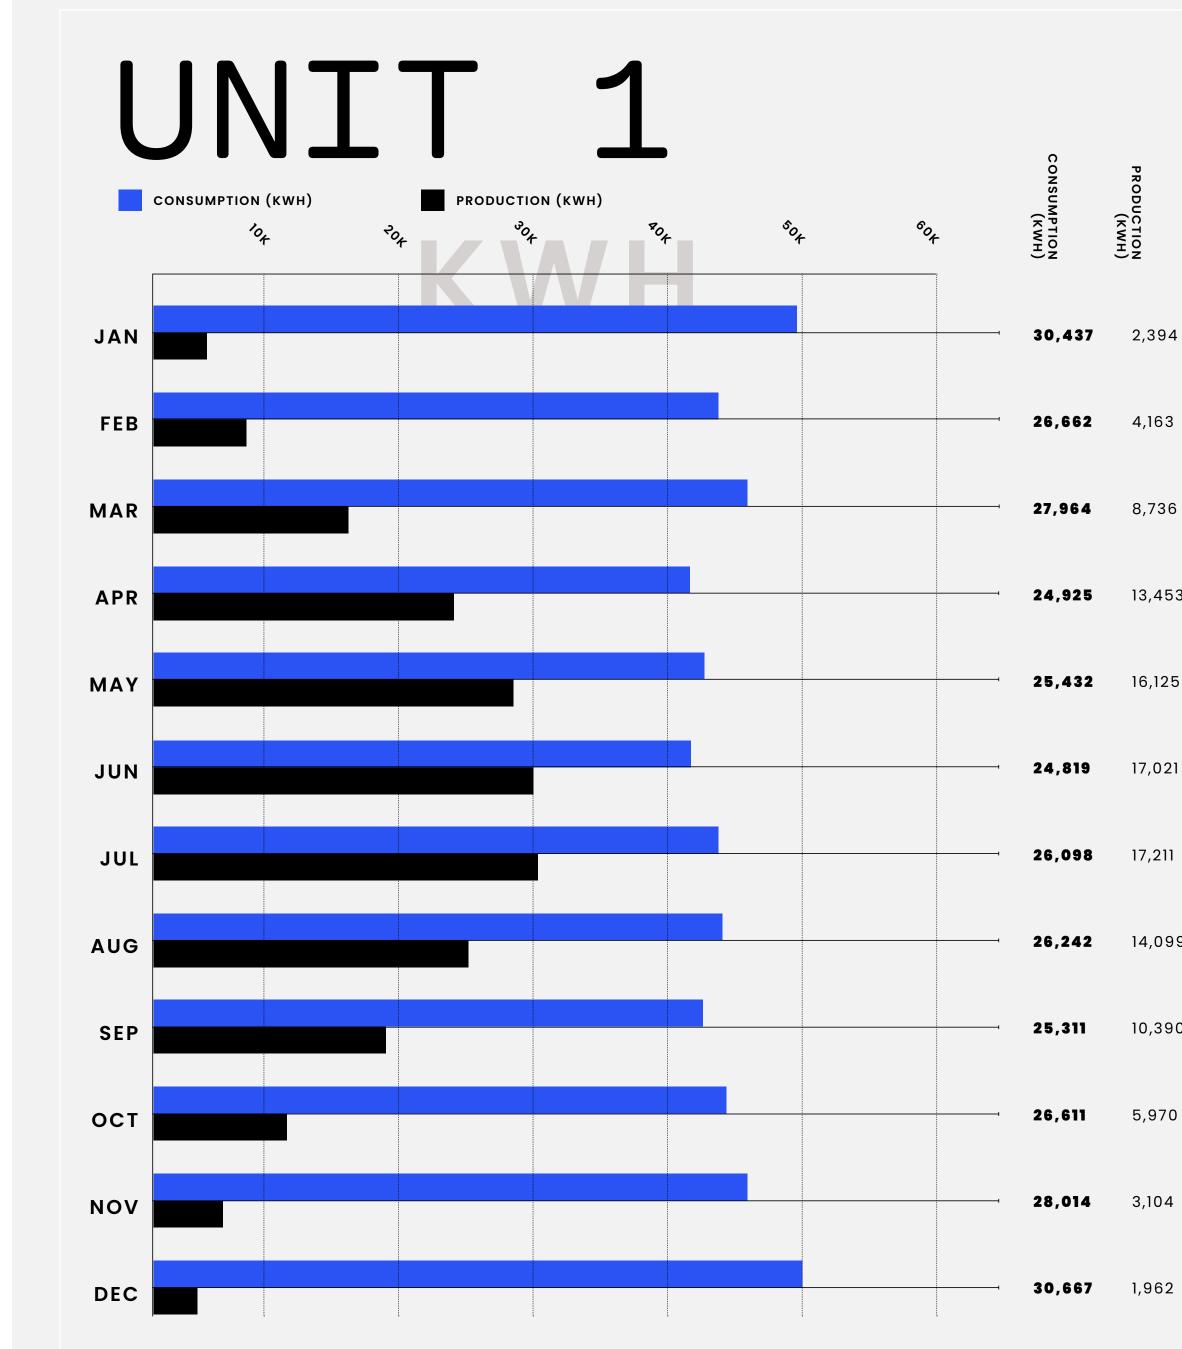

## ALL UNITS COMBINED

#### **POTENTIAL £146,377 SAVINGS ON AVERAGE EACH YEAR\***

|                        | ,156 |
|------------------------|------|
|                        | .40% |
|                        | Ī    |
|                        |      |
|                        |      |
|                        |      |
|                        |      |
|                        |      |
|                        |      |
|                        |      |
|                        |      |
|                        |      |
|                        |      |
|                        |      |
|                        |      |
| MAY<br>JUU JUL JUL SEP | DEC  |

#### **ANNUAL ENERGY** CONSUMPTION (KWH)

2,776,989.67

**ENERGY PPA P** RICE (£/KWH)

0.25

#### **CURRENT ENERGY** PRICE (£/KWH)

0.395

### TOTAL CURRENT COST (£/YEAR)\*

398,751.78

#### **TOTAL PPA** COST (£/YEAR)

252,374.54

### TOTAL SAVING (£/YEAR)

146,377.23

The consumption data simulation has been estimated according to "CIBSE Industry Energy – Benchmarking guide" for similar buildings / warehouse activities, taking into consideration the good practices of energy demand. This includes 55kWh/m2/year for general offices and 128kWh/m2/year for warehouse.